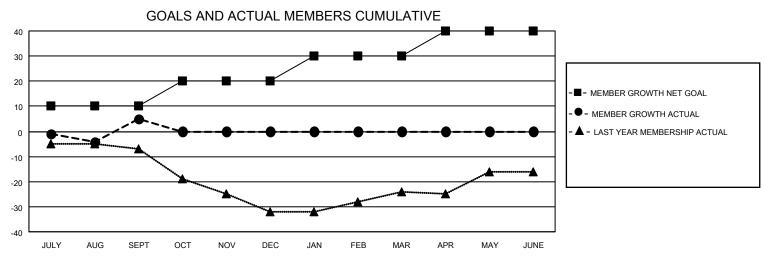

## MONTHLY MEMBERSHIP PROGRESS REPORT

LOCATION SLOVENIA District 129 Results as of: 9/30/2021

| Clubs                 |               |           |               | Members               |                        |                         |                                                    |
|-----------------------|---------------|-----------|---------------|-----------------------|------------------------|-------------------------|----------------------------------------------------|
| RESULTS FOR 2021-2022 |               |           |               | RESULTS FOR 2021-2022 |                        |                         |                                                    |
| QUARTER               | NEW CLUB GOAL | NEW CLUBS | DROPPED CLUBS | QUARTER MEMB          | EER GROWTH NET<br>GOAL | MEMBER GROWTH<br>ACTUAL | DROPPED<br>MEMBERS ACTUAL<br>(including transfers) |
| JULY/AUG/SEPT         | 0             | 0         | 0             | JULY/AUG/SEPT         | 10                     | 15                      | 10                                                 |
| OCT/NOV/DEC           | 0             | 0         | 0             | OCT/NOV/DEC           | 10                     | 0                       | 0                                                  |
| JAN/FEB/MAR           | 0             | 0         | 0             | JAN/FEB/MAR           | 10                     | 0                       | 0                                                  |
| APR/MAY/JUNE          | 0             | 0         | 0             | APR/MAY/JUNE          | 10                     | 0                       | 0                                                  |